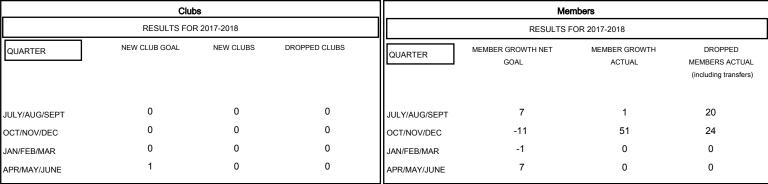

## MONTHLY MEMBERSHIP PROGRESS REPORT

District 11 C2

Results as of: 10/31/2017

## GMT: STEVE ANTON LOCATION MICHIGAN GMT CA



## GOALS AND ACTUAL NEW CLUBS CUMULATIVE



## GOALS AND ACTUAL MEMBERS CUMULATIVE



| -■- MEMBER GROWTH NET GOAL        |  |
|-----------------------------------|--|
| - ● - MEMBER GROWTH ACTUAL        |  |
| - ▲ - LAST YEAR MEMBERSHIP ACTUAL |  |
|                                   |  |
|                                   |  |
|                                   |  |

618 (69.75%)

268 (30.25%)

| DROPPED CLUBS: 0 |    |
|------------------|----|
| DROPPED MEMBERS  |    |
| DECEASED         | 6  |
| CLUB CANCELLED   | 0  |
| OTHER            | 38 |
| TOTAL            | 44 |

| 6 CLUBS OF 35 ADDED 1 OR MORE | GENDER DIST     | RIBUTION         |
|-------------------------------|-----------------|------------------|
| NEW MEMBERS                   | MALE            | 618              |