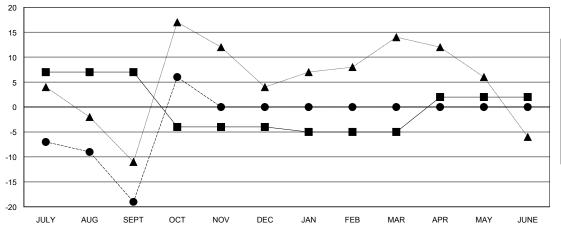

## GOALS AND ACTUAL MEMBERS CUMULATIVE

| -■- MEMBER GROWTH NET GOAL        |  |
|-----------------------------------|--|
| - ● - MEMBER GROWTH ACTUAL        |  |
| - ▲ - LAST YEAR MEMBERSHIP ACTUAL |  |
|                                   |  |
|                                   |  |
|                                   |  |